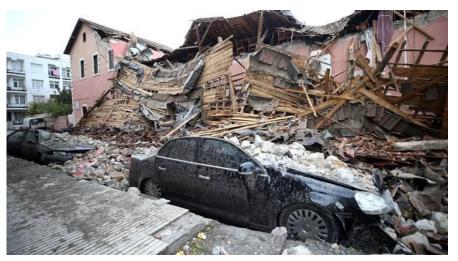

## Earthquakes in Turkey

- Early February 6, 2 strong earthquakes (7.8, 7.7 magnitude)
- One of the strongest earthquakes ever recorded in the Levant, over 30 thousand aftershocks in the 3 months that followed
- Extensive damage
- Death toll ca. 59 thousand in Turkey, 8 thousand in Syria
- An estimated 14 million people in Turkey affected (16% of pop.)
- From the first hours, First Hope Association (FHA) was involved in pioneering relief efforts