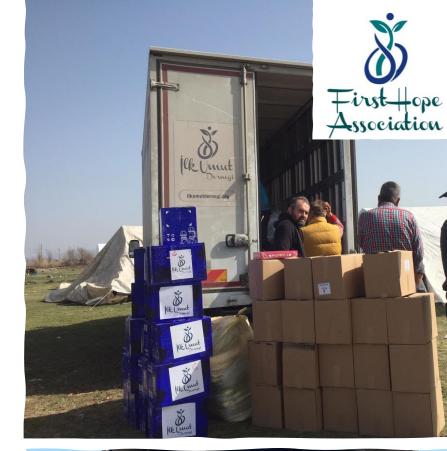

## Relief distribution

- Distributed nearly 200 thousand food hygiene and baby-child needs and women's sets
- Provide 1 basic hygiene and food parcel to each family, baby food to those with children under the age of 2 and personal care products for women
- Reached 1250 families in the following cities:
  - 500 in Hatay
  - 150 in Kahramanmaras
  - 150 in Gaziantep
  - 150 in Malatya
  - 150 in Adiyman