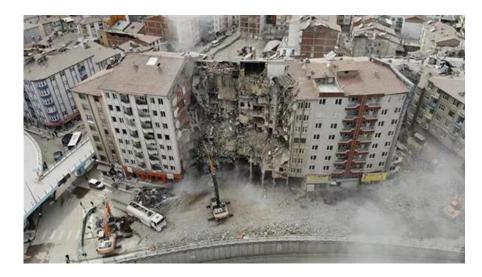

## Earthquakes in Turkey

- Early February 6, 2 strong earthquakes (7.8, 7.7 magnitude)
- One of the strongest earthquakes ever recorded in the Levant, over 30 thousand aftershocks in the 3 months that followed
- Extensive damage
- Death toll ca. 59 thousand in Turkey, 8 thousand in Syria
- An estimated 14 million people in Turkey affected (16% of pop.)
- From the first hours, First Hope Association (FHA) was involved in pioneering relief efforts